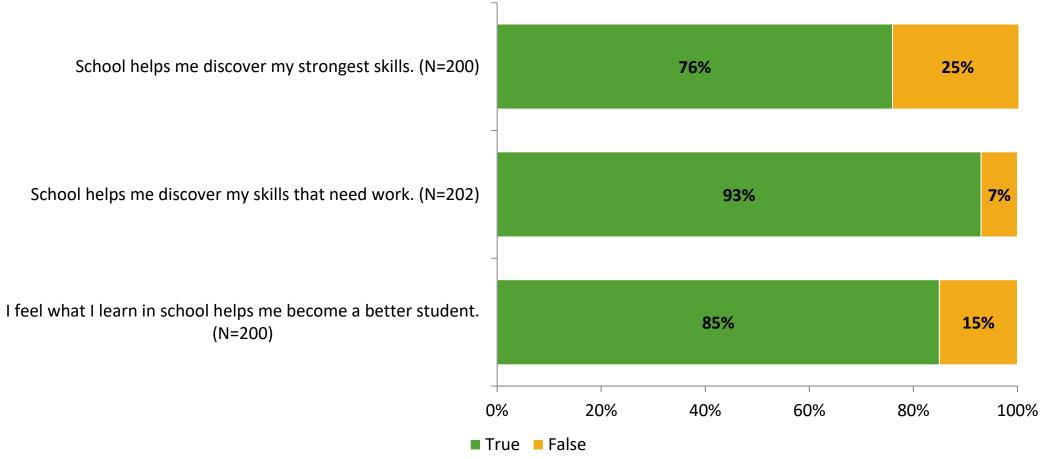

# Student Engagement Survey for Elementary Students: Garrison-Jones Elementary School

Results

School Year 2022-2023



#### **Overall Engagement**



## **Overall Engagement (Continued)**





#### **Like School**

Thinking about how you feel/act most of the time, is the following statement true or false?

Generally, I like school. (N=190)



## **Class Experience**





#### **Student Experience**



#### **Academic Support**



#### Relevance





#### **Involvement**



### **Self-Management**



#### Grit



#### **Acceptance**



## **Relationships with Peers**



## **Relationships with Adults in School**



## Grade

#### **Grade (N=202)**



#### **End of Presentation**



Follow us on Twitter: @k12insight

www.k12insight.com