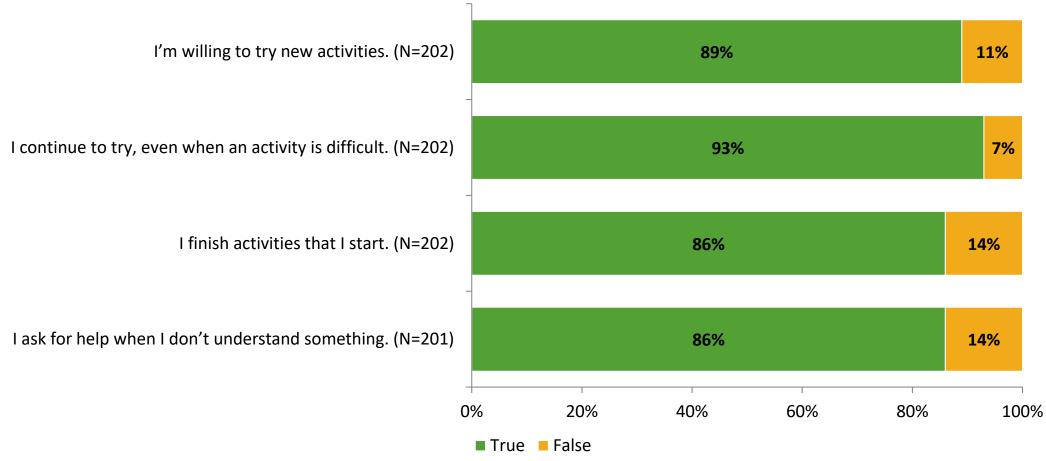

# Student Engagement Survey for Elementary Students: Garrison-Jones Elementary School

Results

School Year 2022-2023



#### **Overall Engagement**



## **Overall Engagement (Continued)**





#### **Like School**

Thinking about how you feel/act most of the time, is the following statement true or false?

Generally, I like school. (N=190)



## **Class Experience**





#### **Student Experience**



#### **Academic Support**



#### Relevance





#### **Involvement**



### **Self-Management**



#### Grit



#### **Acceptance**



## **Relationships with Peers**



## **Relationships with Adults in School**



## Grade

#### **Grade (N=202)**



#### **End of Presentation**



Follow us on Twitter: @k12insight

www.k12insight.com