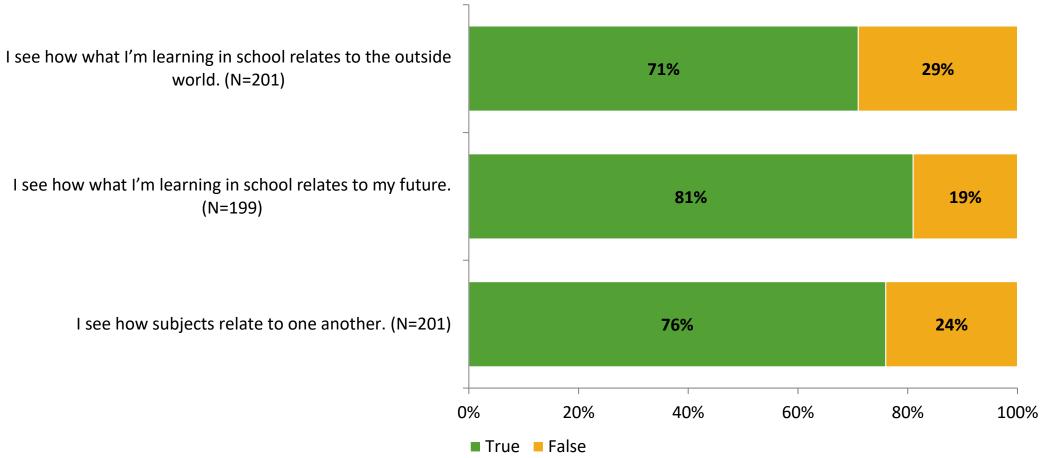

# Student Engagement Survey for Elementary Students: Garrison-Jones Elementary School

Results

School Year 2022-2023



#### **Overall Engagement**



## **Overall Engagement (Continued)**





#### **Like School**

Thinking about how you feel/act most of the time, is the following statement true or false?

Generally, I like school. (N=190)



## **Class Experience**





#### **Student Experience**



#### **Academic Support**



#### Relevance





#### **Involvement**



### **Self-Management**



#### Grit



#### **Acceptance**



## **Relationships with Peers**



## **Relationships with Adults in School**



## Grade

#### **Grade (N=202)**



#### **End of Presentation**



Follow us on Twitter: @k12insight

www.k12insight.com