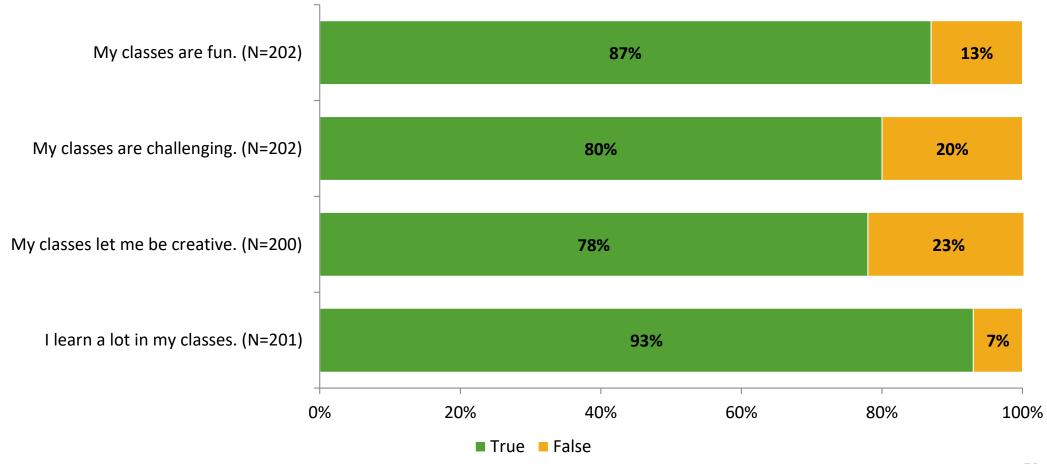

# Student Engagement Survey for Elementary Students: Garrison-Jones Elementary School

Results

School Year 2022-2023



#### **Overall Engagement**



## **Overall Engagement (Continued)**





#### **Like School**

Thinking about how you feel/act most of the time, is the following statement true or false?

Generally, I like school. (N=190)



## **Class Experience**





#### **Student Experience**



#### **Academic Support**



#### Relevance





#### **Involvement**



### **Self-Management**



#### Grit



#### **Acceptance**



## **Relationships with Peers**



## **Relationships with Adults in School**



## Grade

#### **Grade (N=202)**



#### **End of Presentation**



Follow us on Twitter: @k12insight

www.k12insight.com