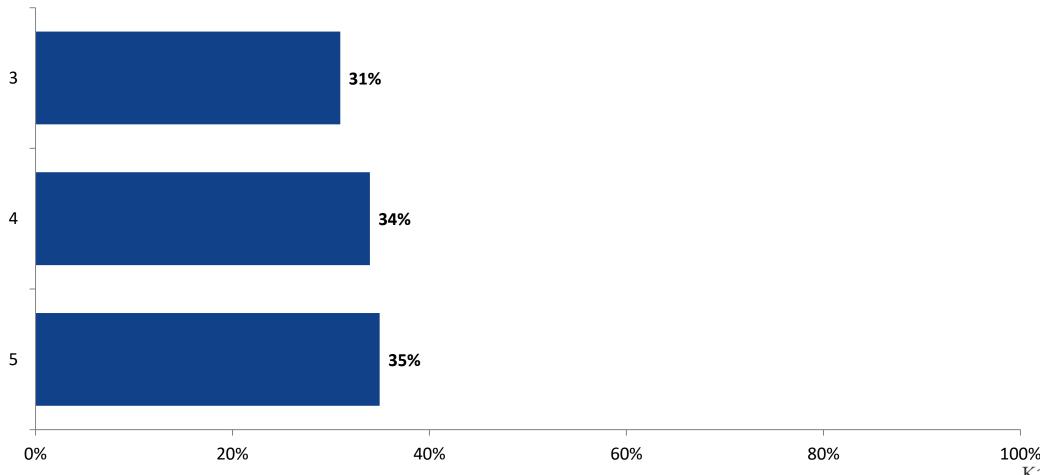

# Student Engagement Survey for Elementary Students: Garrison-Jones Elementary School

Results

School Year 2022-2023



#### **Overall Engagement**



## **Overall Engagement (Continued)**





#### **Like School**

Thinking about how you feel/act most of the time, is the following statement true or false?

Generally, I like school. (N=190)



## **Class Experience**





#### **Student Experience**



#### **Academic Support**



#### Relevance





#### **Involvement**



### **Self-Management**



#### Grit



#### **Acceptance**



## **Relationships with Peers**



## **Relationships with Adults in School**



## Grade

#### **Grade (N=202)**



#### **End of Presentation**



Follow us on Twitter: @k12insight

www.k12insight.com