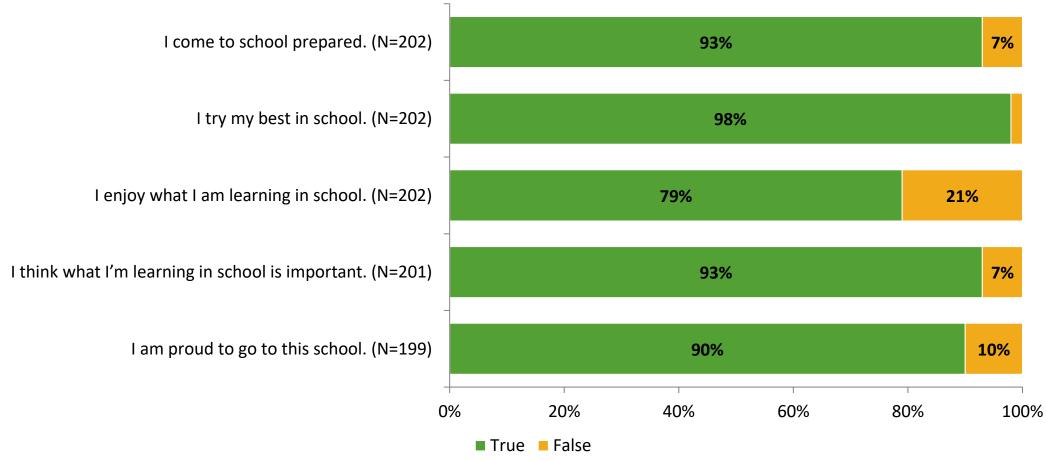

# Student Engagement Survey for Elementary Students: Garrison-Jones Elementary School

Results

School Year 2022-2023



#### **Overall Engagement**



## **Overall Engagement (Continued)**





#### **Like School**

Thinking about how you feel/act most of the time, is the following statement true or false?

Generally, I like school. (N=190)



## **Class Experience**





#### **Student Experience**



#### **Academic Support**



#### Relevance





#### **Involvement**



### **Self-Management**



#### Grit



#### **Acceptance**



## **Relationships with Peers**



## **Relationships with Adults in School**



## Grade

#### **Grade (N=202)**



#### **End of Presentation**



Follow us on Twitter: @k12insight

www.k12insight.com