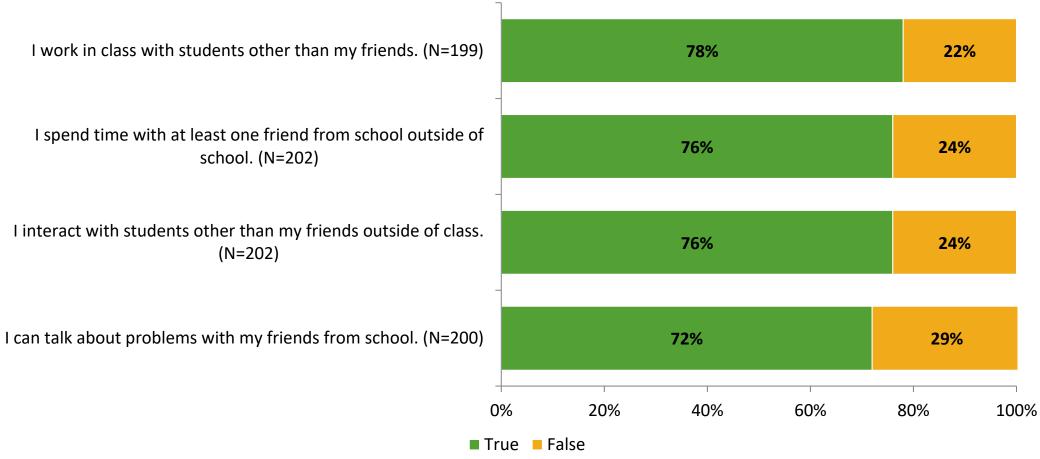

# Student Engagement Survey for Elementary Students: Garrison-Jones Elementary School

Results

School Year 2022-2023



#### **Overall Engagement**



## **Overall Engagement (Continued)**





#### **Like School**

Thinking about how you feel/act most of the time, is the following statement true or false?

Generally, I like school. (N=190)



## **Class Experience**





#### **Student Experience**



#### **Academic Support**



#### Relevance





#### **Involvement**



### **Self-Management**



#### Grit



#### **Acceptance**



## **Relationships with Peers**



## **Relationships with Adults in School**



## Grade

#### **Grade (N=202)**



#### **End of Presentation**



Follow us on Twitter: @k12insight

www.k12insight.com