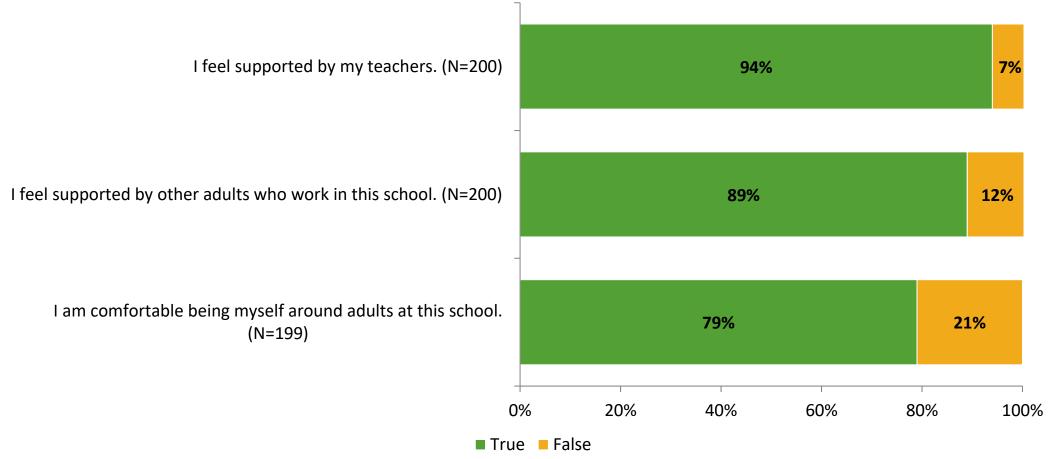

# Student Engagement Survey for Elementary Students: Garrison-Jones Elementary School

Results

School Year 2022-2023



#### **Overall Engagement**



## **Overall Engagement (Continued)**





#### **Like School**

Thinking about how you feel/act most of the time, is the following statement true or false?

Generally, I like school. (N=190)



## **Class Experience**





#### **Student Experience**



#### **Academic Support**



#### Relevance





#### **Involvement**



### **Self-Management**



#### Grit



#### **Acceptance**



## **Relationships with Peers**



## **Relationships with Adults in School**



## Grade

#### **Grade (N=202)**



#### **End of Presentation**



Follow us on Twitter: @k12insight

www.k12insight.com