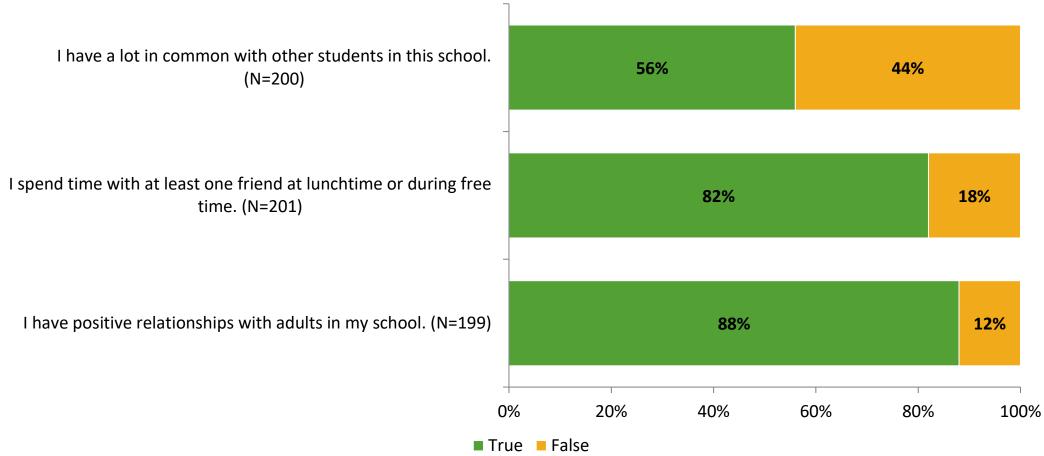

# Student Engagement Survey for Elementary Students: Garrison-Jones Elementary School

Results

School Year 2022-2023



#### **Overall Engagement**



## **Overall Engagement (Continued)**





#### **Like School**

Thinking about how you feel/act most of the time, is the following statement true or false?

Generally, I like school. (N=190)



## **Class Experience**





#### **Student Experience**



#### **Academic Support**



#### Relevance





#### **Involvement**



### **Self-Management**



#### Grit



#### **Acceptance**



## **Relationships with Peers**



## **Relationships with Adults in School**



## Grade

#### **Grade (N=202)**



#### **End of Presentation**



Follow us on Twitter: @k12insight

www.k12insight.com