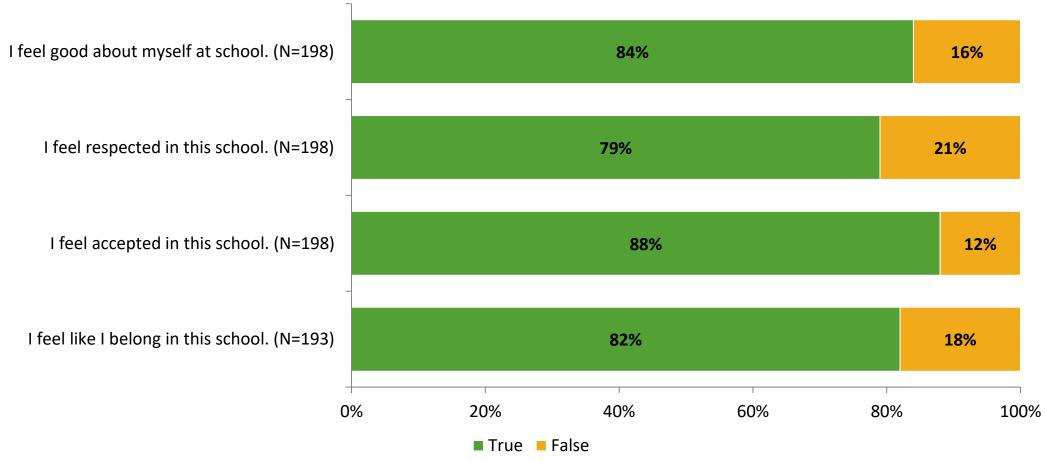

# Student Engagement Survey for Elementary Students: Garrison-Jones Elementary School

Results

School Year 2022-2023



#### **Overall Engagement**



## **Overall Engagement (Continued)**





#### **Like School**

Thinking about how you feel/act most of the time, is the following statement true or false?

Generally, I like school. (N=190)



## **Class Experience**





#### **Student Experience**



#### **Academic Support**



#### Relevance





#### **Involvement**



### **Self-Management**



#### Grit



#### **Acceptance**



## **Relationships with Peers**



## **Relationships with Adults in School**



## Grade

#### **Grade (N=202)**



#### **End of Presentation**



Follow us on Twitter: @k12insight

www.k12insight.com