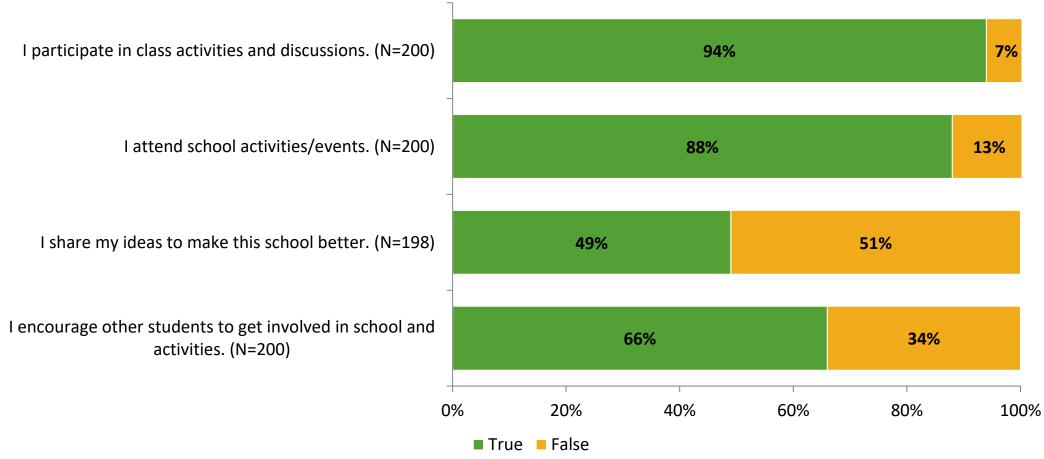

# Student Engagement Survey for Elementary Students: Garrison-Jones Elementary School

Results

School Year 2022-2023



#### **Overall Engagement**



## **Overall Engagement (Continued)**





#### **Like School**

Thinking about how you feel/act most of the time, is the following statement true or false?

Generally, I like school. (N=190)



## **Class Experience**





#### **Student Experience**



#### **Academic Support**



#### Relevance





#### **Involvement**



### **Self-Management**



#### Grit



#### **Acceptance**



## **Relationships with Peers**



## **Relationships with Adults in School**



## Grade

#### **Grade (N=202)**



#### **End of Presentation**



Follow us on Twitter: @k12insight

www.k12insight.com