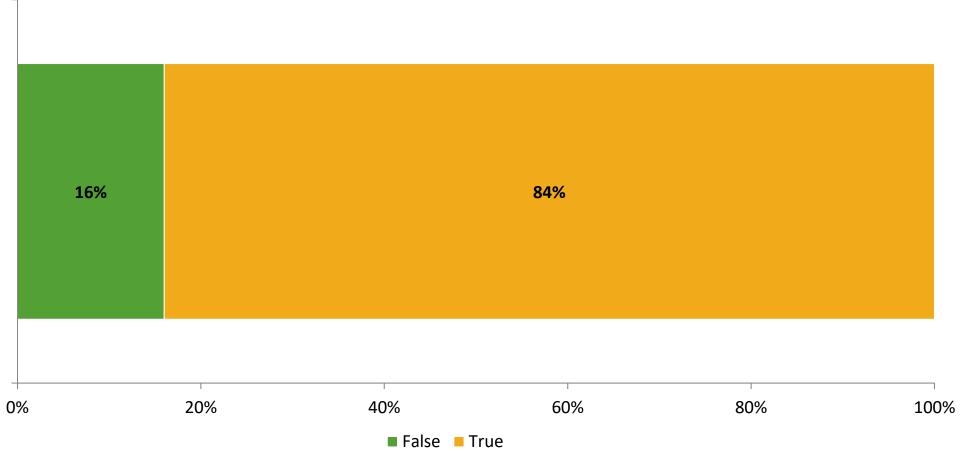

#### **Like School**

Thinking about how you feel/act most of the time, is the following statement true or false?

Generally, I like school. (N=190)